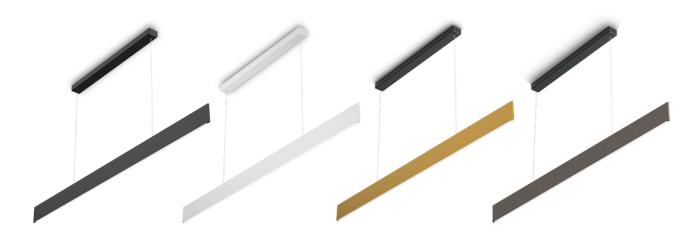

# QLINE 07 Series

## **Features**

- The QLINE 07 is a 7mm wide, ultra-narrow, suspended linear light fixture that offers uniform lighting both upwards and downwards.
- Available in lengths of 1.2 meters and 1.5 meters, its driver is seamlessly integrated into the ceiling-mounted box. Ideal for modern interiors.

## Specifications

- Indirect lighting can brighten the ceiling and create a comfortable and transparent light environment
- $\bullet$  Dimming modes:Phase Dim, 1-10V, DALI
- EBRIGHT,CREE LEDs
- Length options: 1210mm, 1510mm

## Туре

Brushed Brush gold bron