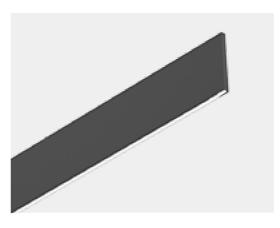

## **Features**

- The QLINE 07 is a 7mm wide, ultra-narrow, suspended linear light fixture that offers uniform lighting both upwards and downwards.
- Available in lengths of 1.2 meters and 1.5 meters, its driver is seamlessly integrated into the ceiling-mounted box. Ideal for modern interiors.

## 1200MM

**Drawing** 

| 40W 2600lm-2800lm     | E'Bright  |       |          |     |       |            |  |  |
|-----------------------|-----------|-------|----------|-----|-------|------------|--|--|
| Code                  | System LM | LED W | System W | CRI | ССТ   | Beam       |  |  |
| QLINE 07-1200-40W-930 | 2600lm    | 36W   | 40W      | 90  | 3000K | ↑110° ↓80° |  |  |
| QLINE 07-1200-40W-940 | 2800lm    | 36W   | 40W      |     | 4000K |            |  |  |