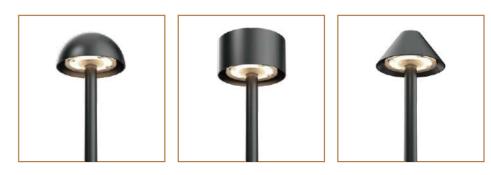

# **FAIRY Series**

IP66 Garden Light



### **BENEFIT & FEATURES**

- · Modular designed pathway light with IP66 waterproof rating, perfect for outdoor use
- Twist&Lock covers are interchangeable, styles can be custom made
- Press button for CCT changeable,warm 2200K or cozy 3000K
- Extension poles are available with shrubbery growing
- · Multiple installation accessories; Pole, Spike or base mounting
- Triple layer coating, ensuring over 1000hours of salt mist test, suitable for seaside installations
- 24VDC or 220-240VAC input are optional
- Wider light distribution 130° achieved by advanced lens design
- Invisible screws for esthetic appeal
- 5 years warranty







• 2200K/3000K Selectable



• Press button for 2CCT changeable





03 04

## **Benefit & Features**

Extension poles available with shrubbery growing