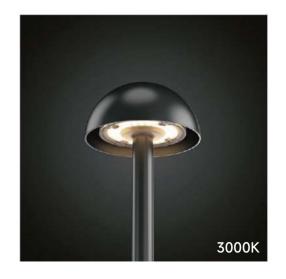

# **FAIRY Series**

IP66 Garden Light



### **BENEFIT & FEATURES**

- · Modular designed pathway light with IP66 waterproof rating, perfect for outdoor use
- Twist&Lock covers are interchangeable, styles can be custom made
- Press button for CCT changeable,warm 2200K or cozy 3000K
- Extension poles are available with shrubbery growing
- · Multiple installation accessories; Pole, Spike or base mounting
- Triple layer coating, ensuring over 1000hours of salt mist test, suitable for seaside installations
- 24VDC or 220-240VAC input are optional
- Wider light distribution 130° achieved by advanced lens design
- Invisible screws for esthetic appeal
- 5 years warranty







• 2200K/3000K Selectable



• Press button for 2CCT changeable





03 04

## **Benefit & Features**

Extension poles available with shrubbery growing









#### Drawing



#### **Order Options**

| FAIRY S100 CV         |            |       |          |               |     |            |      |  |  |  |  |
|-----------------------|------------|-------|----------|---------------|-----|------------|------|--|--|--|--|
| Code                  | System LM  | LED W | System W | Input Voltage | CRI | ССТ        | Beam |  |  |  |  |
| FAIRY S100 A CV-82230 |            |       |          |               |     |            |      |  |  |  |  |
| FAIRY S100 B CV-82230 | 260 /390lm | 4W    | 5W       | 24V DC        | 80  | 2200/3000K | 130° |  |  |  |  |
| FAIRY S100 C CV-82230 |            |       |          |               |     |            |      |  |  |