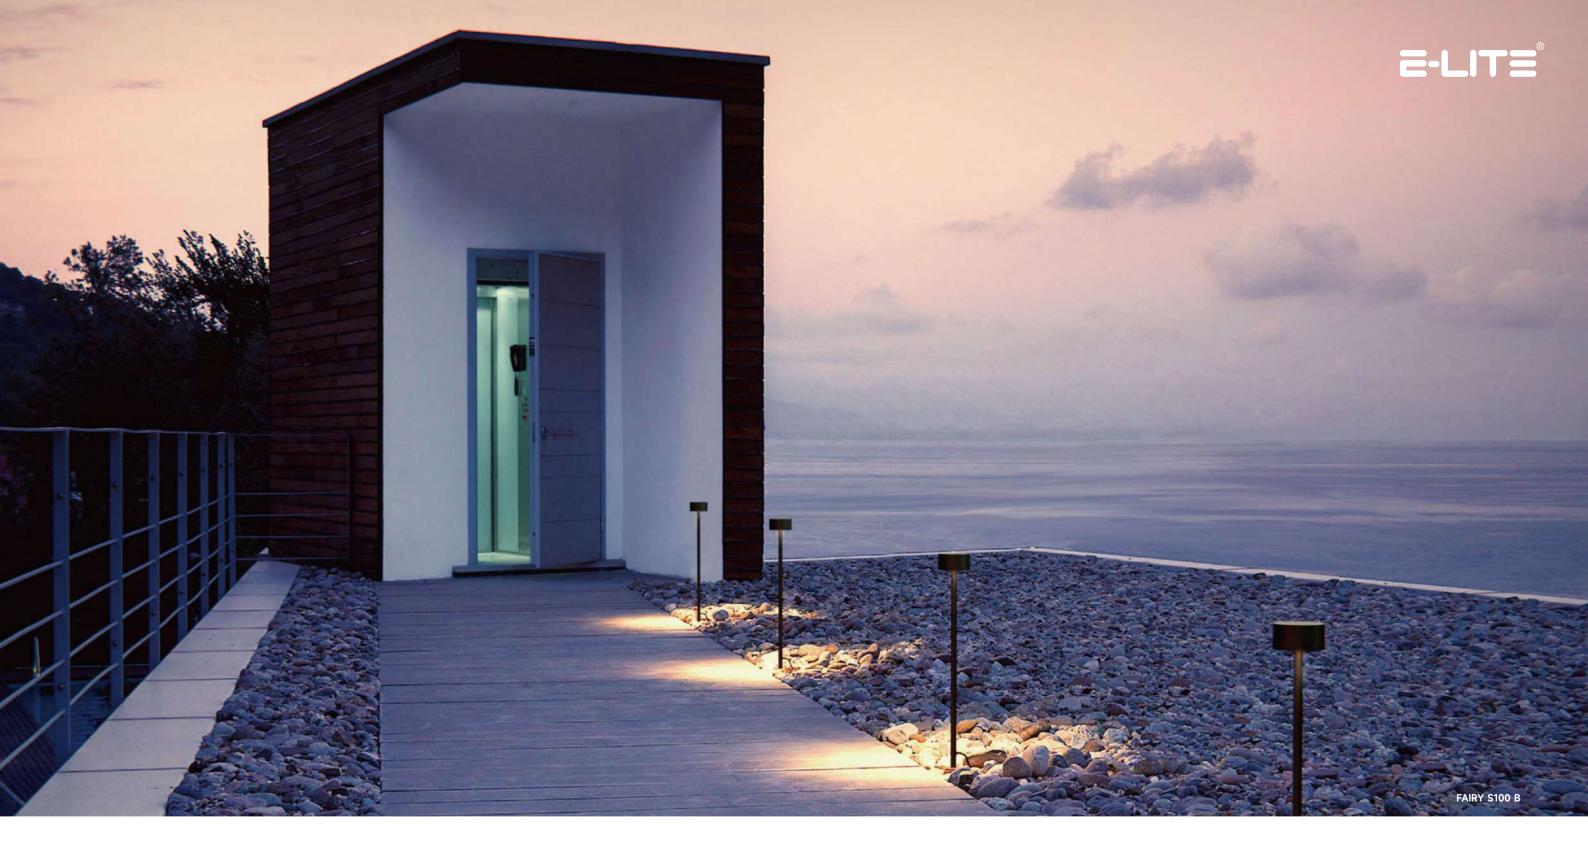

# **FAIRY Series**

IP66 Garden Light

### **BENEFIT & FEATURES**

- · Modular designed pathway light with IP66 waterproof rating, perfect for outdoor use
- Twist&Lock covers are interchangeable, styles can be custom made
- Press button for CCT changeable,warm 2200K or cozy 3000K
- Extension poles are available with shrubbery growing
- · Multiple installation accessories; Pole, Spike or base mounting
- Triple layer coating, ensuring over 1000hours of salt mist test, suitable for seaside installations
- 24VDC or 220-240VAC input are optional
- Wider light distribution 130° achieved by advanced lens design
- Invisible screws for esthetic appeal
- 5 years warranty