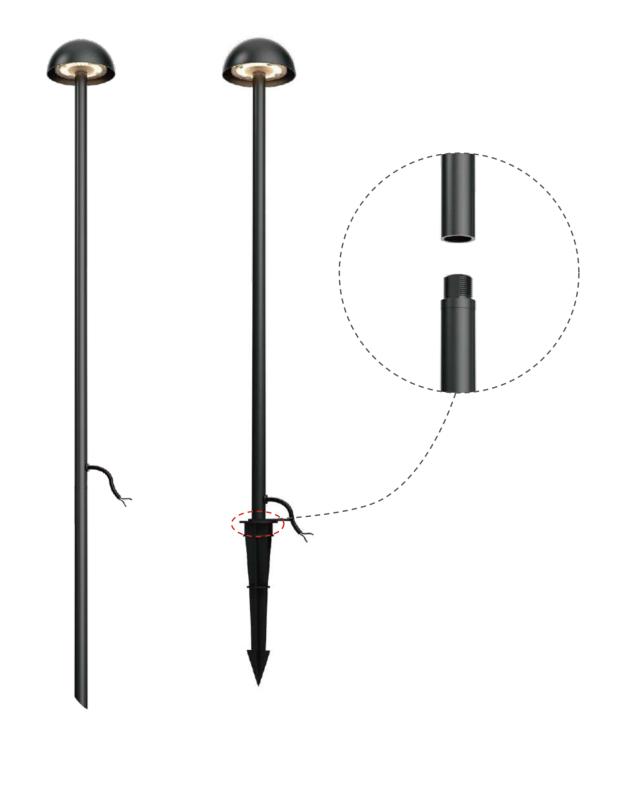

Light



### **BENEFIT & FEATURES**

- · Modular designed pathway light with IP66 waterproof rating, perfect for outdoor use
- Twist&Lock covers are interchangeable, styles can be custom made
- Press button for CCT changeable,warm 2200K or cozy 3000K
- Extension poles are available with shrubbery growing
- · Multiple installation accessories; Pole, Spike or base mounting
- Triple layer coating, ensuring over 1000hours of salt mist test, suitable for seaside installations
- 24VDC or 220-240VAC input are optional
- Wider light distribution 130° achieved by advanced lens design
- Invisible screws for esthetic appeal
- 5 years warranty







• 2200K/3000K Selectable



• Press button for 2CCT changeable





03 04

## **Benefit & Features**

Extension poles available with shrubbery growing









#### Drawing



#### **Order Options**

| FAIRY S100 CV         |            |       |          |               |     |            |      |  |  |  |  |
|-----------------------|------------|-------|----------|---------------|-----|------------|------|--|--|--|--|
| Code                  | System LM  | LED W | System W | Input Voltage | CRI | ССТ        | Beam |  |  |  |  |
| FAIRY S100 A CV-82230 |            |       |          |               |     |            |      |  |  |  |  |
| FAIRY S100 B CV-82230 | 260 /390lm | 4W    | 5W       | 24V DC        | 80  | 2200/3000K | 130° |  |  |  |  |
| FAIRY S100 C CV-82230 |            |       |          |               |     |            |      |  |  |  |  |

| FAIRY S100 HV         |            |       |          |               |     |