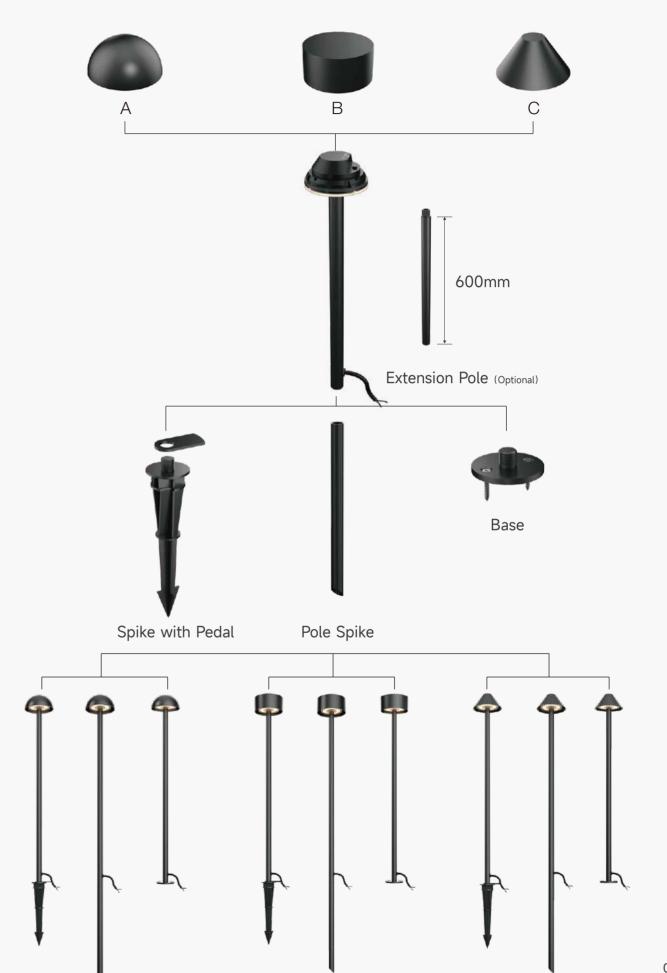

### **BENEFIT & FEATURES**

- · Modular designed pathway light with IP66 waterproof rating, perfect for outdoor use
- Twist&Lock covers are interchangeable, styles can be custom made
- Press button for CCT changeable,warm 2200K or cozy 3000K
- Extension poles are available with shrubbery growing
- · Multiple installation accessories; Pole, Spike or base mounting
- Triple layer coating, ensuring over 1000hours of salt mist test, suitable for seaside installations
- 24VDC or 220-240VAC input are optional
- Wider light distribution 130° achieved by advanced lens design
- Invisible screws for esthetic appeal
- 5 years warranty

## **Benefit & Features**

Extension poles available with shrubbery growing