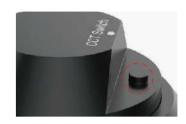

### **BENEFIT & FEATURES**

- · Modular designed pathway light with IP66 waterproof rating, perfect for outdoor use
- Twist&Lock covers are interchangeable, styles can be custom made
- Press button for CCT changeable,warm 2200K or cozy 3000K
- Extension poles are available with shrubbery growing
- · Multiple installation accessories; Pole, Spike or base mounting
- Triple layer coating, ensuring over 1000hours of salt mist test, suitable for seaside installations
- 24VDC or 220-240VAC input are optional
- Wider light distribution 130° achieved by advanced lens design
- Invisible screws for esthetic appeal
- 5 years warranty

• 2200K/3000K Selectable

• Press button for 2CCT changeable

03 04