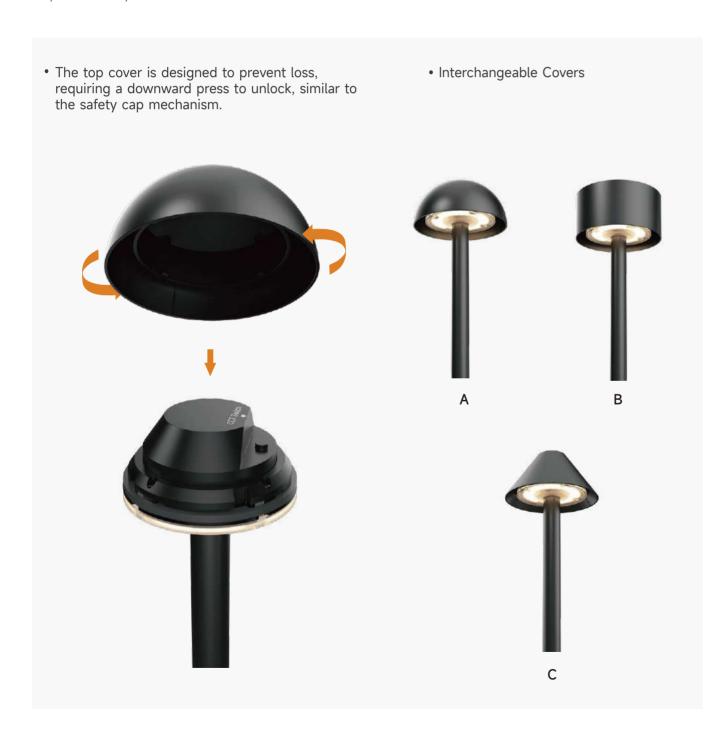

### **BENEFIT & FEATURES**

- · Modular designed pathway light with IP66 waterproof rating, perfect for outdoor use
- Twist&Lock covers are interchangeable, styles can be custom made
- Press button for CCT changeable,warm 2200K or cozy 3000K
- Extension poles are available with shrubbery growing
- · Multiple installation accessories; Pole, Spike or base mounting
- Triple layer coating, ensuring over 1000hours of salt mist test, suitable for seaside installations
- 24VDC or 220-240VAC input are optional
- Wider light distribution 130° achieved by advanced lens design
- Invisible screws for esthetic appeal
- 5 years warranty

## **Benefit & Features**

Extension poles available with shrubbery growing