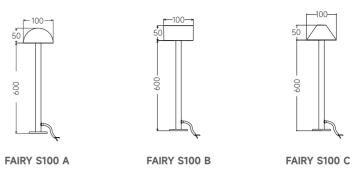

#### Drawing

#### **Order Options**

| FAIRY S100 CV         |            |       |          |               |     |            |      |  |  |  |  |
|-----------------------|------------|-------|----------|---------------|-----|------------|------|--|--|--|--|
| Code                  | System LM  | LED W | System W | Input Voltage | CRI | ССТ        | Beam |  |  |  |  |
| FAIRY S100 A CV-82230 |            |       |          |               |     |            |      |  |  |  |  |
| FAIRY S100 B CV-82230 | 260 /390lm | 4W    | 5W       | 24V DC        | 80  | 2200/3000K | 130° |  |  |  |  |
| FAIRY S100 C CV-82230 |            |       |          |               |     |            |      |  |  |  |  |

| FAIRY S100 HV         |            |       |          |               |     |            |      |
|-----------------------|------------|-------|----------|---------------|-----|------------|------|
| Code                  | System LM  | LED W | System W | Input Voltage | CRI | ССТ        | Beam |
| FAIRY S100 A HV-82230 |            |       |          |               |     |            |      |
| FAIRY S100 B HV-82230 | 390 /480lm | 6W    | 7W       | 220-240VAC    | 80  | 2200/3000K | 130° |
| FAIRY S100 C HV-82230 |            |       |          |               |     |            |      |