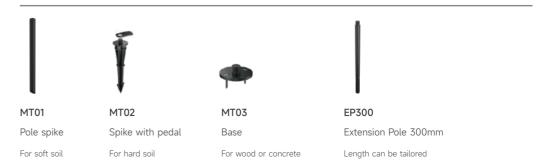

| 24V DC        | 80  | 2200/3000K | 130° |  |  |  |  |
| FAIRY S100 C CV-82230 |            |       |          |               |     |            |      |  |  |  |  |

| FAIRY S100 HV         |            |       |          |               |     |            |      |
|-----------------------|------------|-------|----------|---------------|-----|------------|------|
| Code                  | System LM  | LED W | System W | Input Voltage | CRI | ССТ        | Beam |
| FAIRY S100 A HV-82230 |            |       |          |               |     |            |      |
| FAIRY S100 B HV-82230 | 390 /480lm | 6W    | 7W       | 220-240VAC    | 80  | 2200/3000K | 130° |
| FAIRY S100 C HV-82230 |            |       |          |               |     |            |      |

#### CODE



#### Accessory



09 10