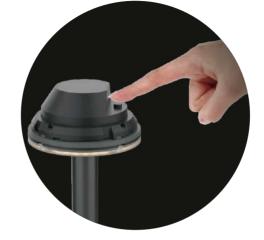

### **BENEFIT & FEATURES**

- · Modular designed pathway light with IP66 waterproof rating, perfect for outdoor use
- Twist&Lock covers are interchangeable, styles can be custom made
- Press button for CCT changeable,warm 2200K or cozy 3000K
- Extension poles are available with shrubbery growing
- · Multiple installation accessories; Pole, Spike or base mounting
- Triple layer coating, ensuring over 1000hours of salt mist test, suitable for seaside installations
- 24VDC or 220-240VAC input are optional
- Wider light distribution 130° achieved by advanced lens design
- Invisible screws for esthetic appeal
- 5 years warranty

• 2200K/3000K Selectable

• Press button for 2CCT changeable

03 04