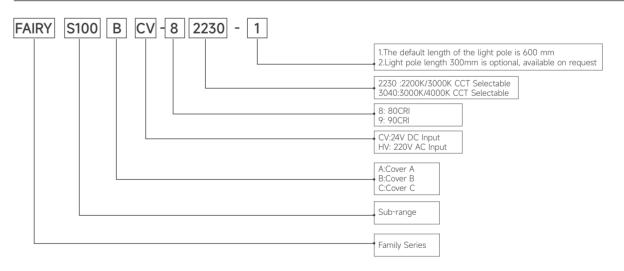

| 4W    | 5W       | 24V DC        | 80  | 2200/3000K | 130° |  |  |  |  |
| FAIRY S100 C CV-82230 |            |       |          |               |     |            |      |  |  |  |  |

| FAIRY S100 HV         |            |       |          |               |     |            |      |
|-----------------------|------------|-------|----------|---------------|-----|------------|------|
| Code                  | System LM  | LED W | System W | Input Voltage | CRI | ССТ        | Beam |
| FAIRY S100 A HV-82230 |            |       |          |               |     |            |      |
| FAIRY S100 B HV-82230 | 390 /480lm | 6W    | 7W       | 220-240VAC    | 80  | 2200/3000K | 130° |
| FAIRY S100 C HV-82230 |            |       |          |               |     |            |      |

#### CODE



#### Accessory



09 10