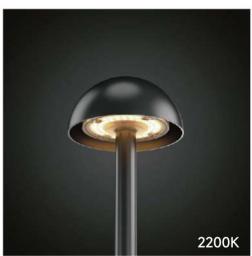

# **FAIRY Series**

IP66 Garden Light



### **BENEFIT & FEATURES**

- · Modular designed pathway light with IP66 waterproof rating, perfect for outdoor use
- Twist&Lock covers are interchangeable, styles can be custom made
- Press button for CCT changeable,warm 2200K or cozy 3000K
- Extension poles are available with shrubbery growing
- · Multiple installation accessories; Pole, Spike or base mounting
- Triple layer coating, ensuring over 1000hours of salt mist test, suitable for seaside installations
- 24VDC or 220-240VAC input are optional
- Wider light distribution 130° achieved by advanced lens design
- Invisible screws for esthetic appeal
- 5 years warranty







• 2200K/3000K Selectable



• Press button for 2CCT changeable





03 04

## **Benefit & Features**

Extension poles available with shrubbery growing









#### Drawing



#### **Order Options**

| FAIRY S100 CV         |            |       |          |               |     |            |      |  |  |  |  |
|-----------------------|------------|-------|----------|---------------|-----|------------|------|--|--|--|--|
| Code                  | System LM  | LED W | System W | Input Voltage | CRI | ССТ        | Beam |  |  |  |  |
| FAIRY S100 A CV-82230 |            |       |          |               |     |            |      |  |  |  |  |
| FAIRY S100 B CV-82230 | 260 /390lm | 4W    | 5W       | 24V DC        | 80  | 2200/3000K | 130° |  |  |  |  |
| FAIRY S100 C CV-82230 |            |       |          |               |     |            |      |  |