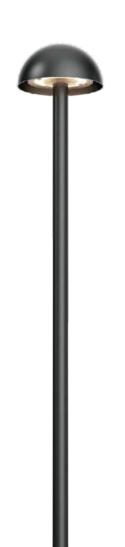

# **FAIRY Series**

IP66 Garden Light



### **BENEFIT & FEATURES**

- · Modular designed pathway light with IP66 waterproof rating, perfect for outdoor use
- Twist&Lock covers are interchangeable, styles can be custom made
- Press button for CCT changeable,warm 2200K or cozy 3000K
- Extension poles are available with shrubbery growing
- · Multiple installation accessories; Pole, Spike or base mounting
- Triple layer coating, ensuring over 1000hours of salt mist test, suitable for seaside installations
- 24VDC or 220-240VAC input are optional
- Wider light distribution 130° achieved by advanced lens design
- Invisible screws for esthetic appeal
- 5 years warranty







• 2200K/3000K Selectable



• Press button for 2CCT changeable





03 04

## **Benefit & Features**

Extension poles available with shrubbery growing









#### Drawing



#### **Order Options**

| FAIRY S100 CV         |            |       |          |               |     |            |      |  |  |  |  |
|-----------------------|------------|-------|----------|---------------|-----|------------|------|--|--|--|--|
| Code                  | System LM  | LED W | System W | Input Voltage | CRI | ССТ        | Beam |  |  |  |  |
| FAIRY S100 A CV-82230 |            |       |          |               |     |            |      |  |  |  |  |
| FAIRY S100 B CV-82230 | 260 /390lm | 4W    | 5W       | 24V DC        | 80  | 2200/3000K | 130° |  |  |  |  |
| FAIRY S100 C CV-82230 |            |       |          |