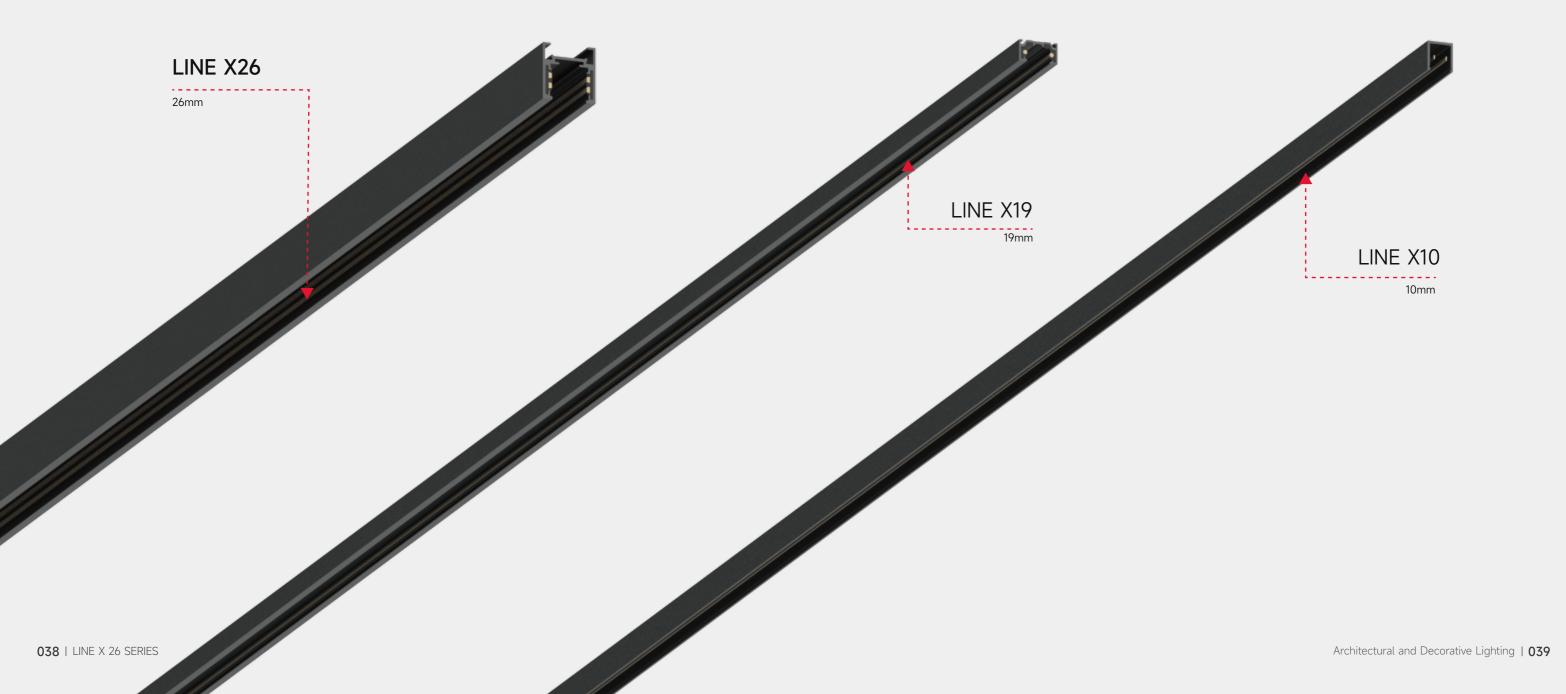

#### LINE X19/LINE X10

DC24V System 034-039

# LINE X 19 series

Compact size profile

24V Low Voltage Track System

Residential Lighting Application

Available in On-Off, Triac Dim

## LINE X 10

Extremely thin profile

24V Low Voltage Track System

Residential Lighting Application

Available in On-Off, Triac Dim