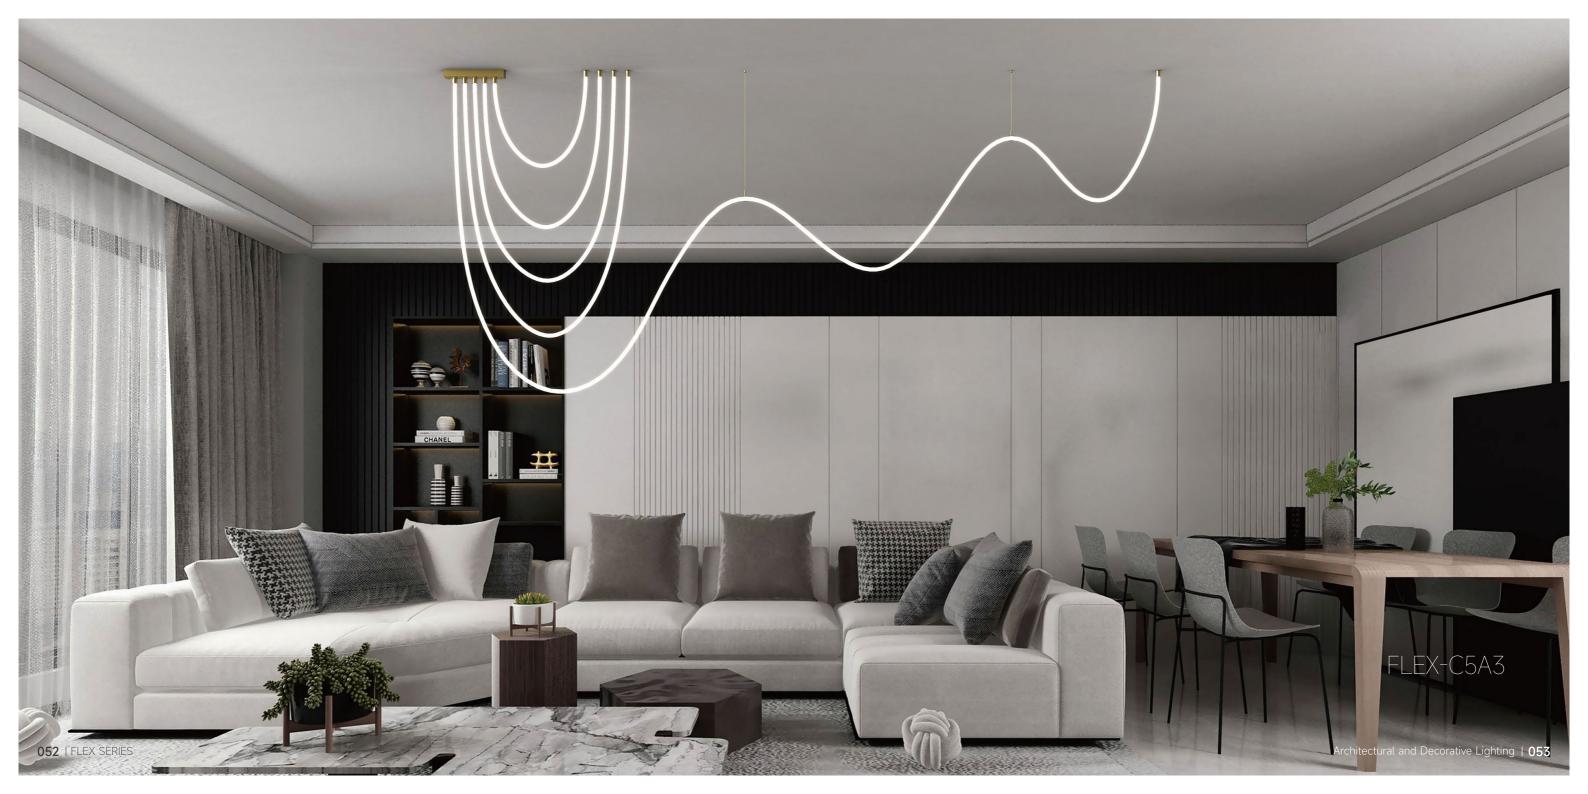

#### **FLEX** Flexible Neon Strip

**Basic version** 042-055

Plus version 056-057

DC48V track inserts