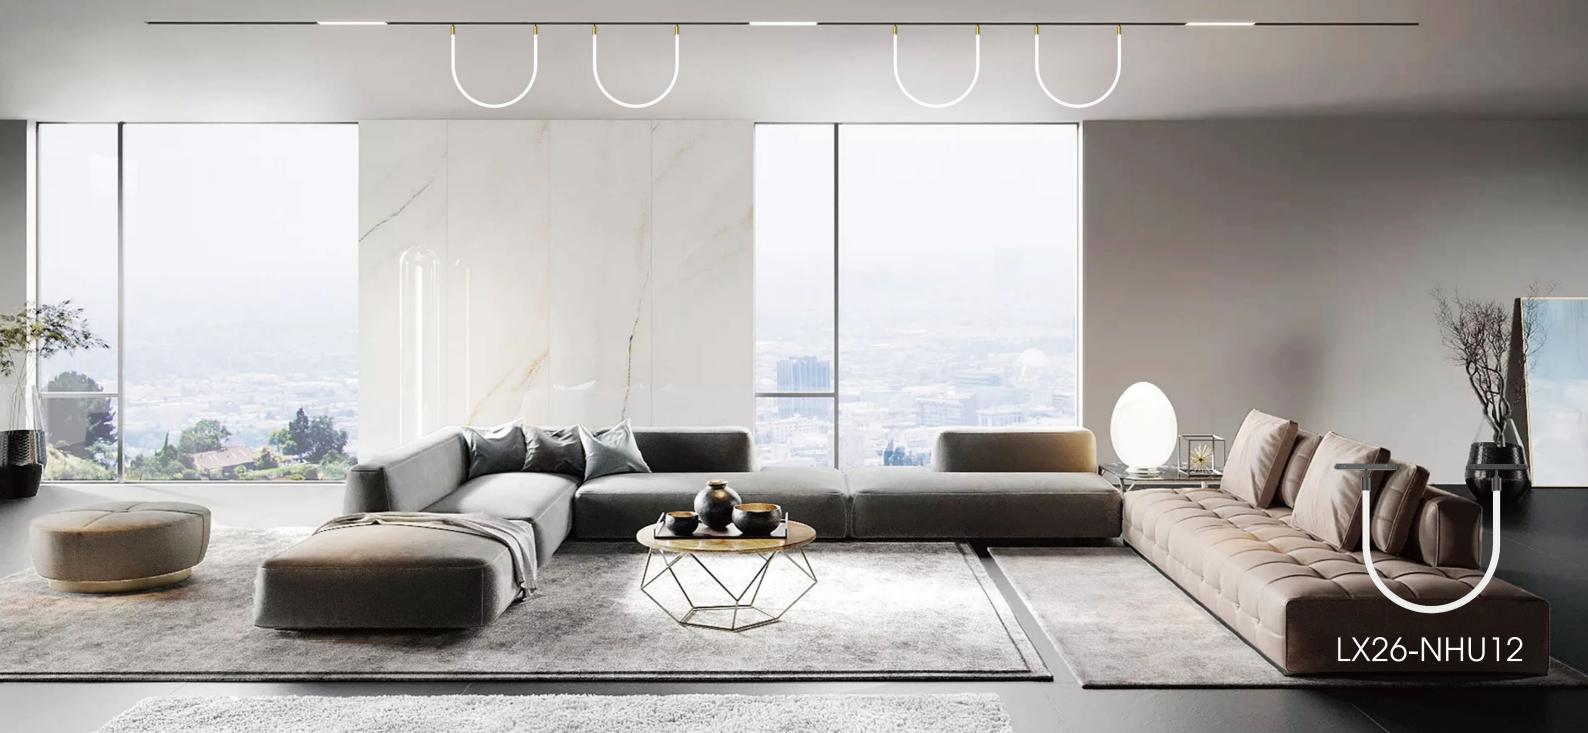

#### LINE X 26 48V Low Voltage Track System

LX26-WRD72 008-009

LX26-MINNIE150GL LX26-SURI60 010-011

012-013

LX26-PD300 014-017

LX26-SPD120/150/200 018-021

LX26-PDS40 022-023

LX26-NHU12 024-025

# LINE X 26

48V Low Voltage Track System

Shine a light on quality

Quality is not an act, it is a habit.

unctional and Decorative options for the growing LINE X 26 system