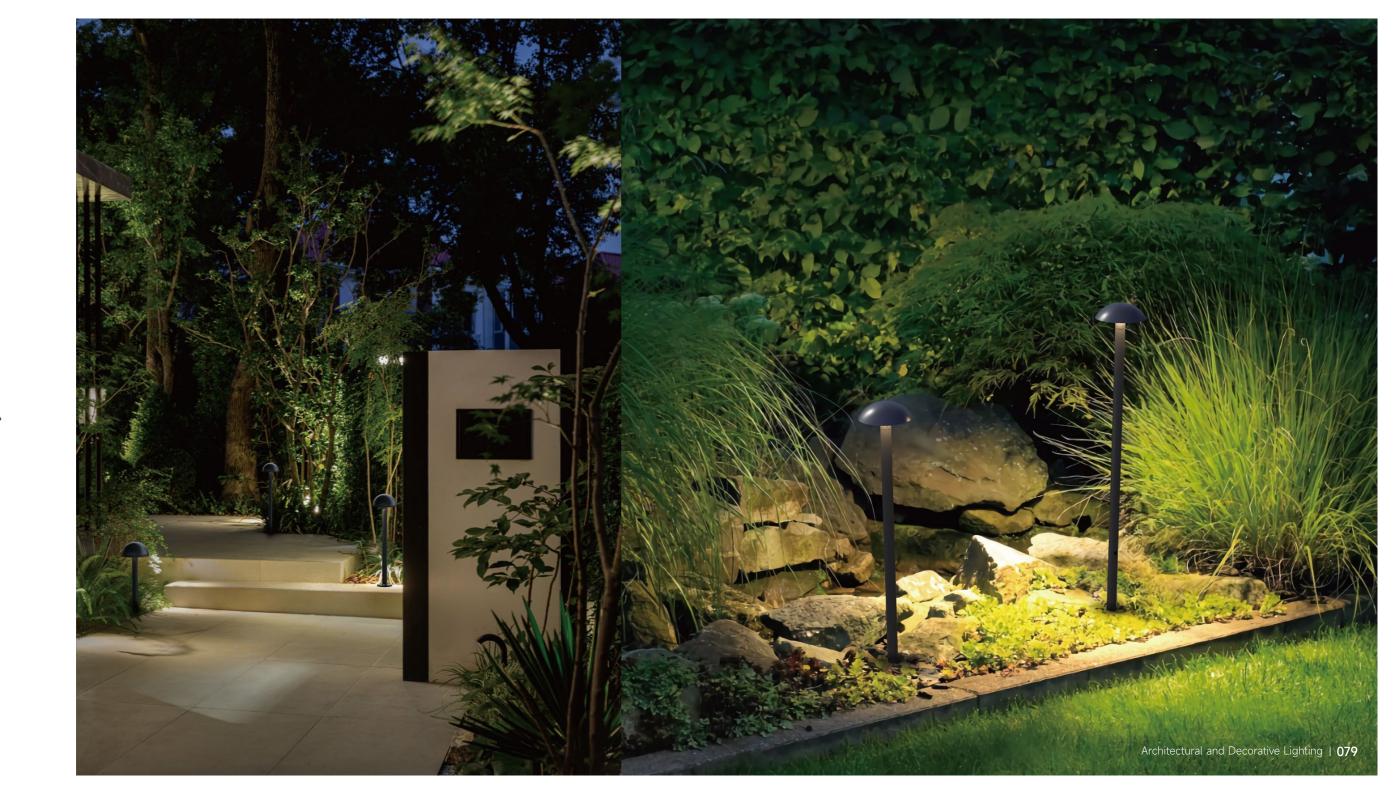

## PLUTO S E R I E S

Typically weather-resistant and durable design,
making PLUTO perfect for use in a variety of outdoor settings.

Compact and aesthetic appeal,
highlighting residential and architectural features of buildings or landscapes.

## PLUTO

## **PLUTO**

Super narrow beam angle focuses bright light on specific targets, creating unique visual effects and highlighting key features in outdoor settings.

For complete product portfolio, please refers to our electronic catalogue.