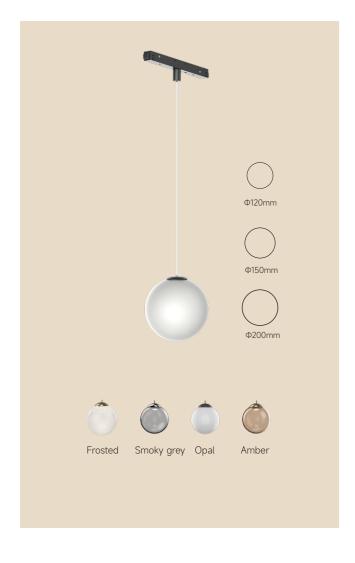

# LINE X19/LINE X10



DC24V System 034-039

### SKYLINE



DC24V System 040-041



#### **FLEX** Flexible Neon Strip







**Basic version** 042-055

Plus version 056-057

DC48V track inserts

#### **ORBIT** Compact Surface Downlight





ORBIT-S 060-067

ORBIT-M 060-067

#### FINO Decorative Glass Ball





068-075



LX26-SPD120-P 068-075



LX26-SPD120-T 068-075





#### PLUTO Ourdoor Light for Garden







083-087



083-087

# LINE X 26

48V Low Voltage Track System

Shine a light on quality

Quality is not an act, it is a habit.

unctional and Decorative options for the growing LINE X 26 system



### LX26-WRD72

Module is closely attached so as to get clean ceiling







LX26-MINNIE150GL





### LX26-SURI60-S



### LX26-SURI60-M







LX26-PD300





## LX26-SPD120/150/200









### LX26-PDS40

Combination of accent functional lighting and atmosphere decorative lighting







## LX26-NHP12









# LINE X 19 series

Compact size profile

24V Low Voltage Track System

Residential Lighting Application

Available in On-Off, Triac Dim



## LINE X 10

Extremely thin profile

24V Low Voltage Track System

Residential Lighting Application

Available in On-Off, Triac Dim





# SKYLINE S S E R I E S

Discover a new level of freedom of light

Be evolved with a functional network

Having a creative and fun concept





Illuminate your space with flexibility
360° circular lighting neon strip
Creative design and Casual combination



















# ORBIT S E R I E S

Light up your world with Orbit
Simplicity is the ultimate sophistication
Pure lines and Essenti