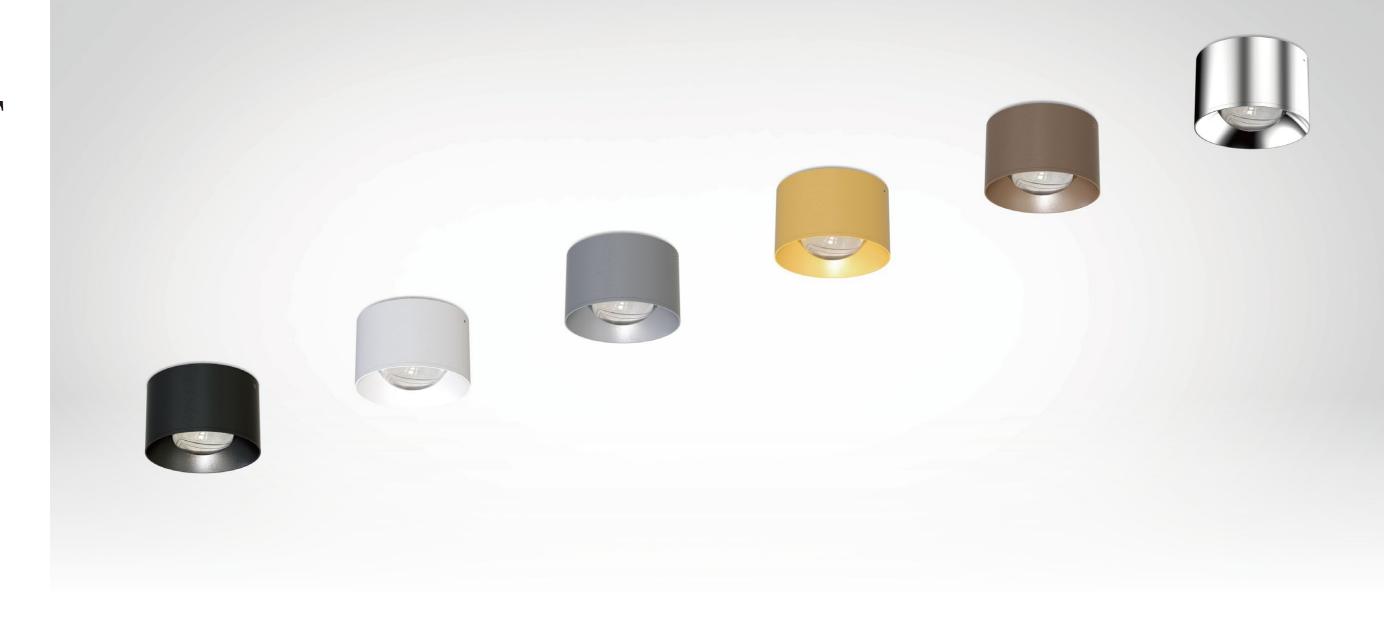

## **ORBIT**

O64 | ORBIT SERIES Architectural and Decorative Lighting | O65

Finely crafted lights for a polished look

Four aesthetic colors

Three various sizes