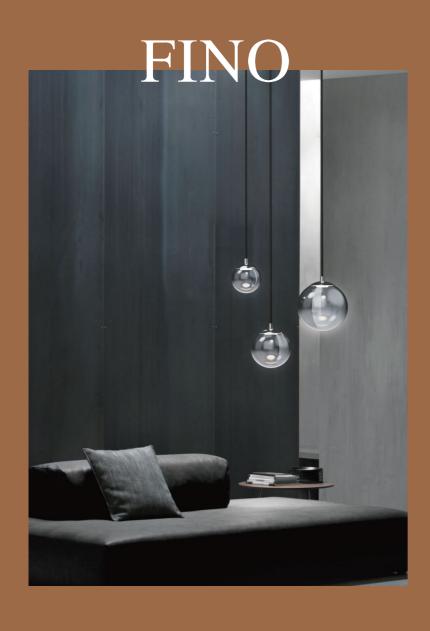

#### FINO Decorative Glass Ball

068-075

LX26-SPD120-P 068-075

LX26-SPD120-T 068-075

## **FINO**

Features glass masks in four different colors. Customers can choose their favorite match.