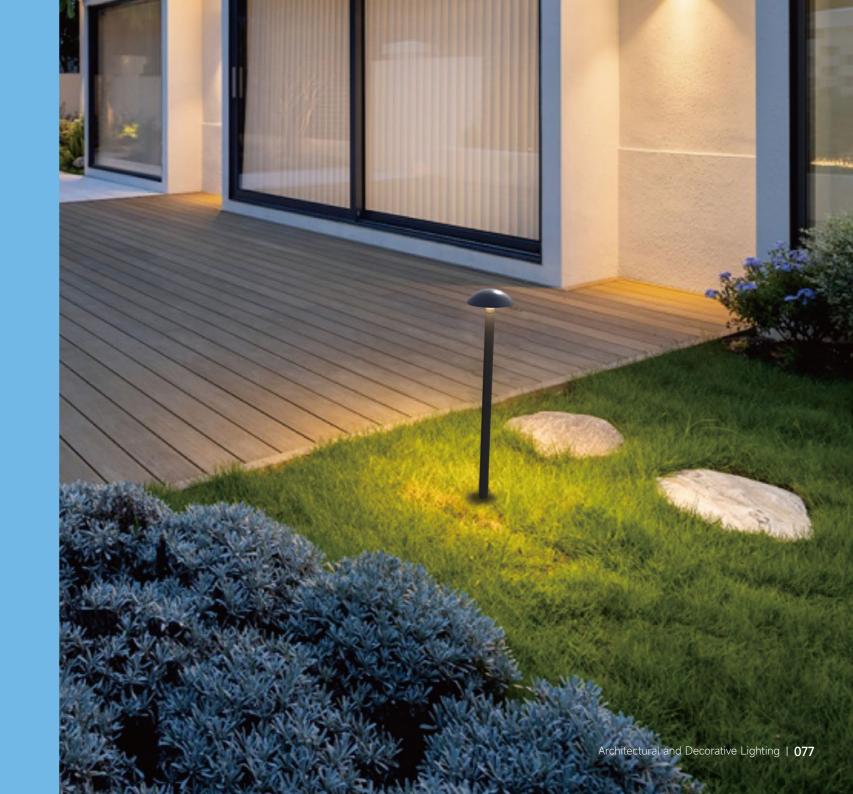

## PLUTO S E R I E S

Typically weather-resistant and durable design,
making PLUTO perfect for use in a variety of outdoor settings.

Compact and aesthetic appeal,
highlighting residential and architectural features of buildings or landscapes.

## PLUTO

## **PLUTO**

Super narrow beam angle focuses bright light on specific targets, creating unique visual effects and highlighting key features in outdoor settings.

For complete product portfolio, please refers to our electronic catalogue.