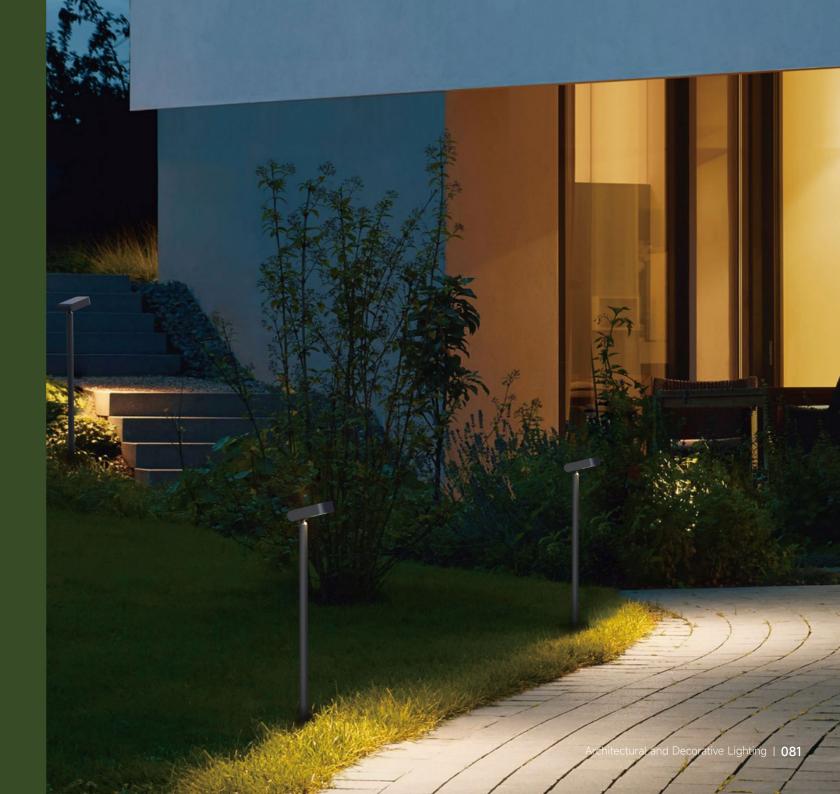

## PLUTO S E R I E S

Typically weather-resistant and durable design,
making PLUTO perfect for use in a variety of outdoor settings.

Compact and aesthetic appeal,
highlighting residential and architectural features of buildings or landscapes.

## PLUTO

## **PLUTO**

Super narrow beam angle focuses bright light on specific targets, creating unique visual effects and highlighting key features in outdoor settings.

For complete product portfolio, please refers to our electronic catalogue.