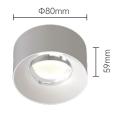

## **ORBIT**

O64 | ORBIT SERIES Architectural and Decorative Lighting | O65

Finely crafted lights for a polished look

Four aesthetic colors

Three various sizes