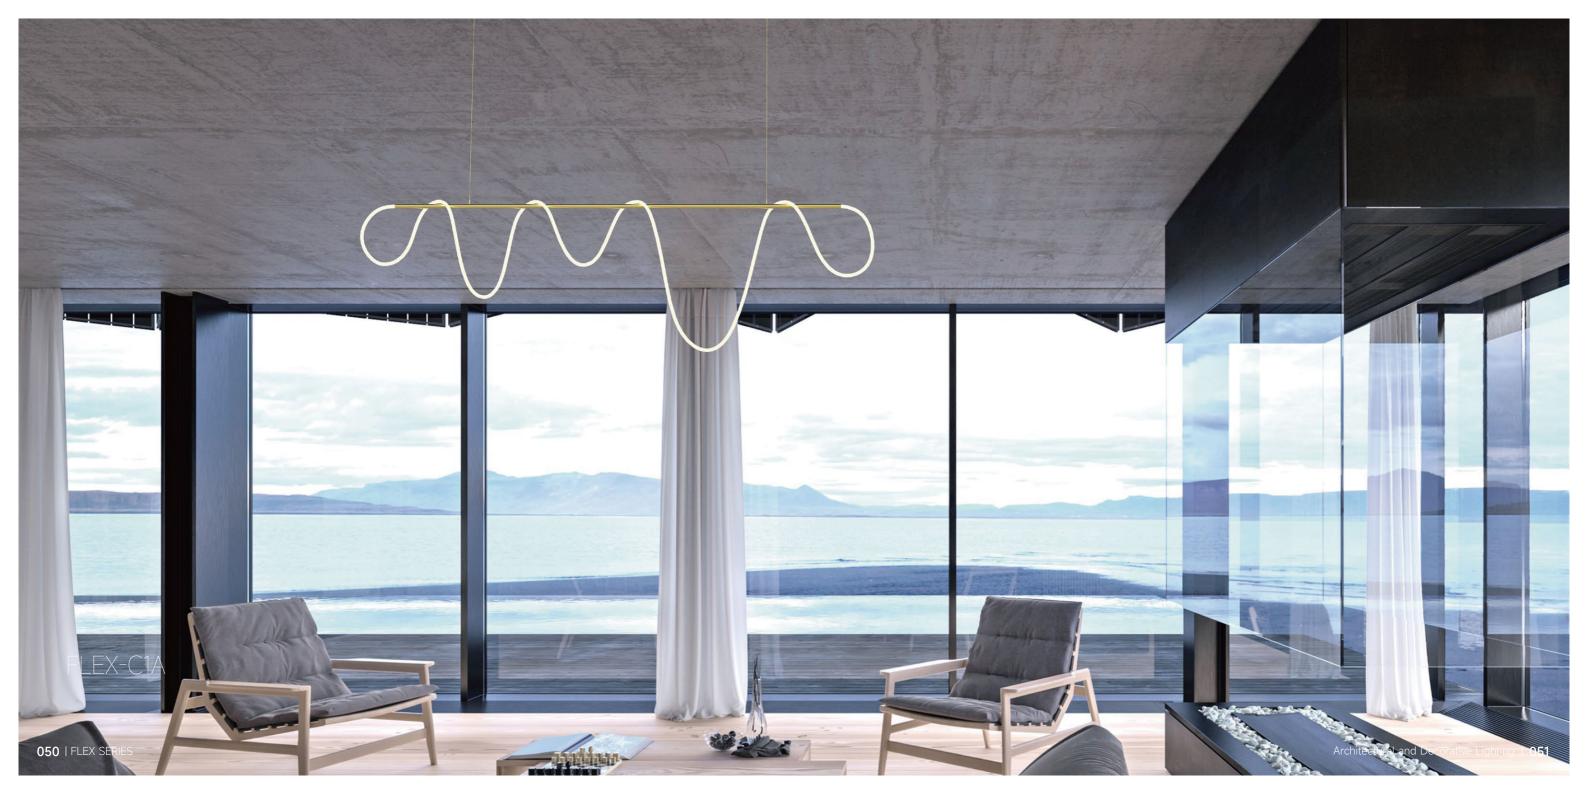

#### **FLEX** Flexible Neon Strip

**Basic version** 042-055

Plus version 056-057

DC48V track inserts