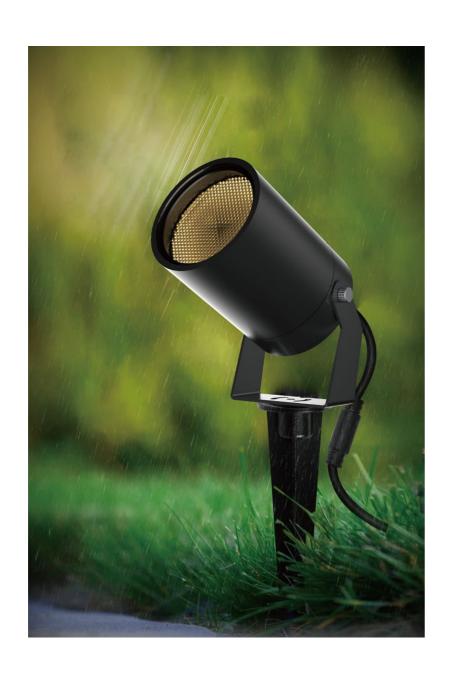

## PLUTO S E R I E S

Typically weather-resistant and durable design,
making PLUTO perfect for use in a variety of outdoor settings.

Compact and aesthetic appeal,
highlighting residential and architectural features of buildings or landscapes.

## PLUTO

## **PLUTO**

Super narrow beam angle focuses bright light on specific targets, creating unique visual effects and highlighting key features in outdoor settings.

For complete product portfolio, please refers to our electronic catalogue.