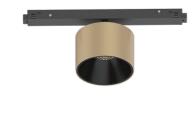

### LX26-WRD72

Module is closely attached so as to get clean ceiling

LX26-MINNIE150GL