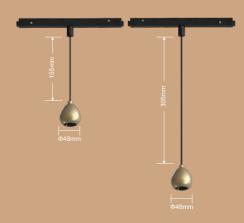

### LX26-WRD72

Module is closely attached so as to get clean ceiling

LX26-MINNIE150GL

### LX26-SURI60-S

### LX26-SURI60-M

LX26-PD300