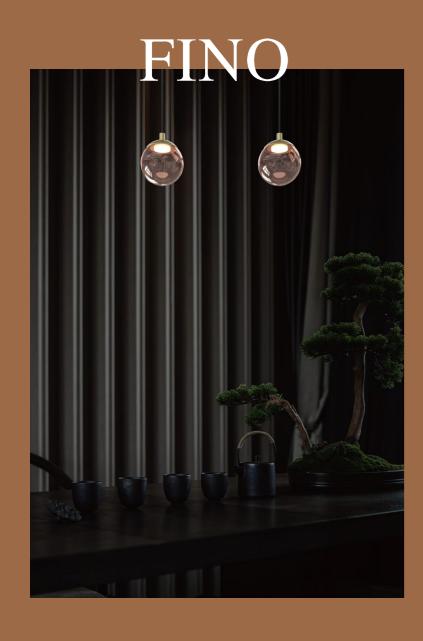

#### FINO Decorative Glass Ball

068-075

LX26-SPD120-P 068-075

LX26-SPD120-T 068-075

## **FINO**

Features glass masks in four different colors. Customers can choose their favorite match.