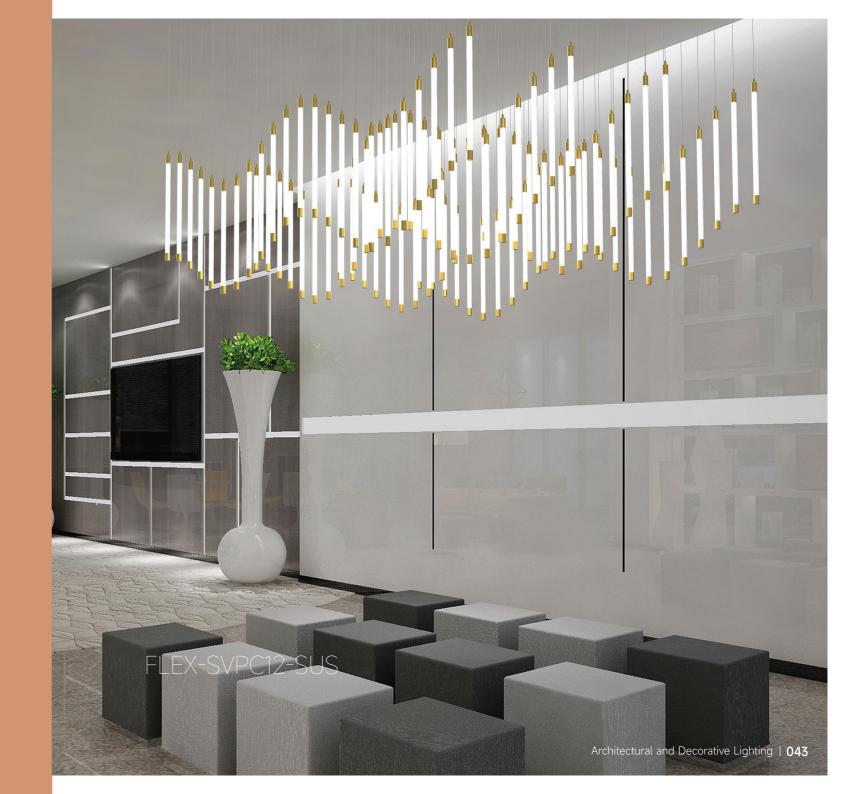

#### **FLEX** Flexible Neon Strip

**Basic version** 042-055

Plus version 056-057

DC48V track inserts