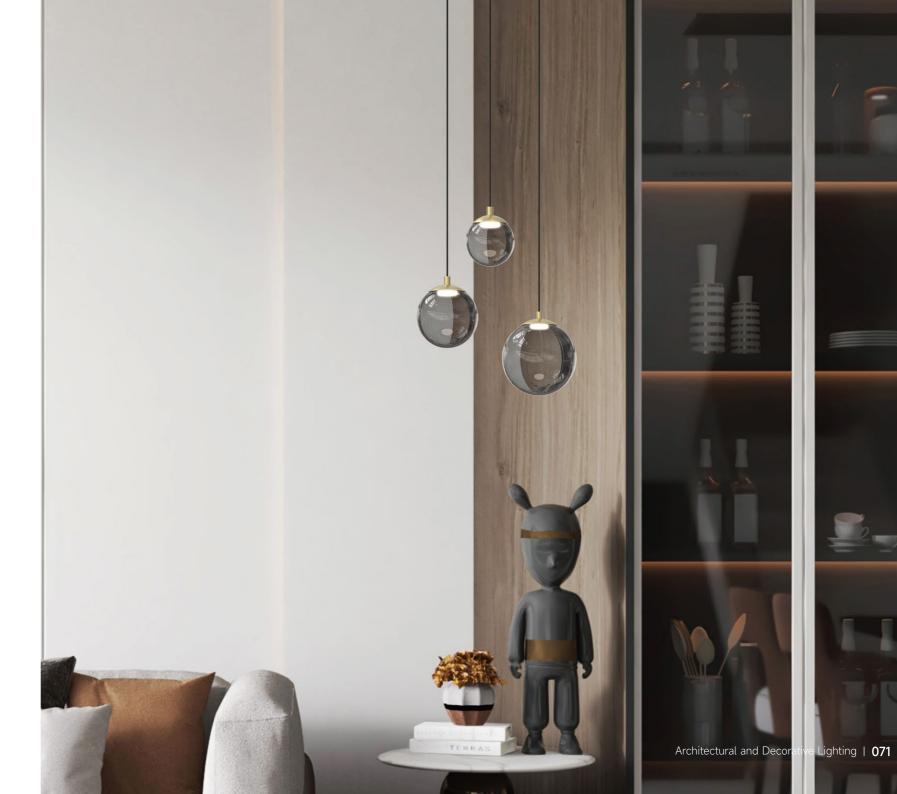

#### FINO Decorative Glass Ball

068-075

LX26-SPD120-P 068-075

LX26-SPD120-T 068-075

## **FINO**

Features glass masks in four different colors. Customers can choose their favorite match.