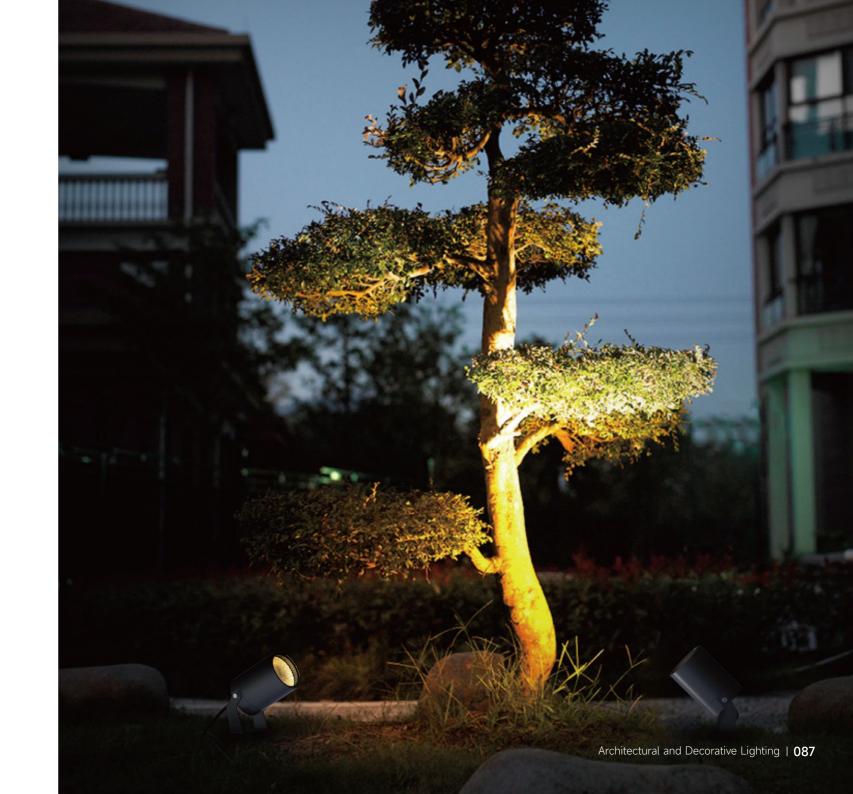

## PLUTO S E R I E S

Typically weather-resistant and durable design,
making PLUTO perfect for use in a variety of outdoor settings.

Compact and aesthetic appeal,
highlighting residential and architectural features of buildings or landscapes.

## **PLUTO**

Super narrow beam angle focuses bright light on specific targets, creating unique visual effects and highlighting key features in outdoor settings.

For complete product portfolio, please refers to our electronic catalogue.