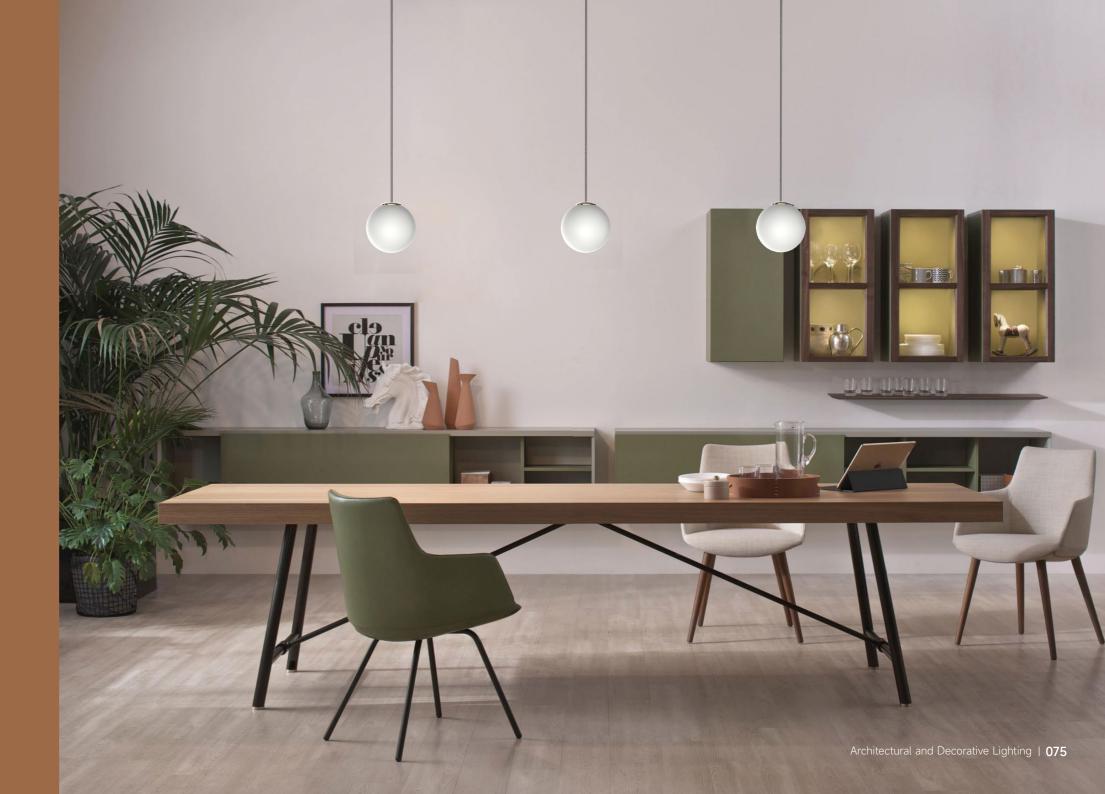

## **FINO**

Features glass masks in four different colors. Customers can choose their favorite match.