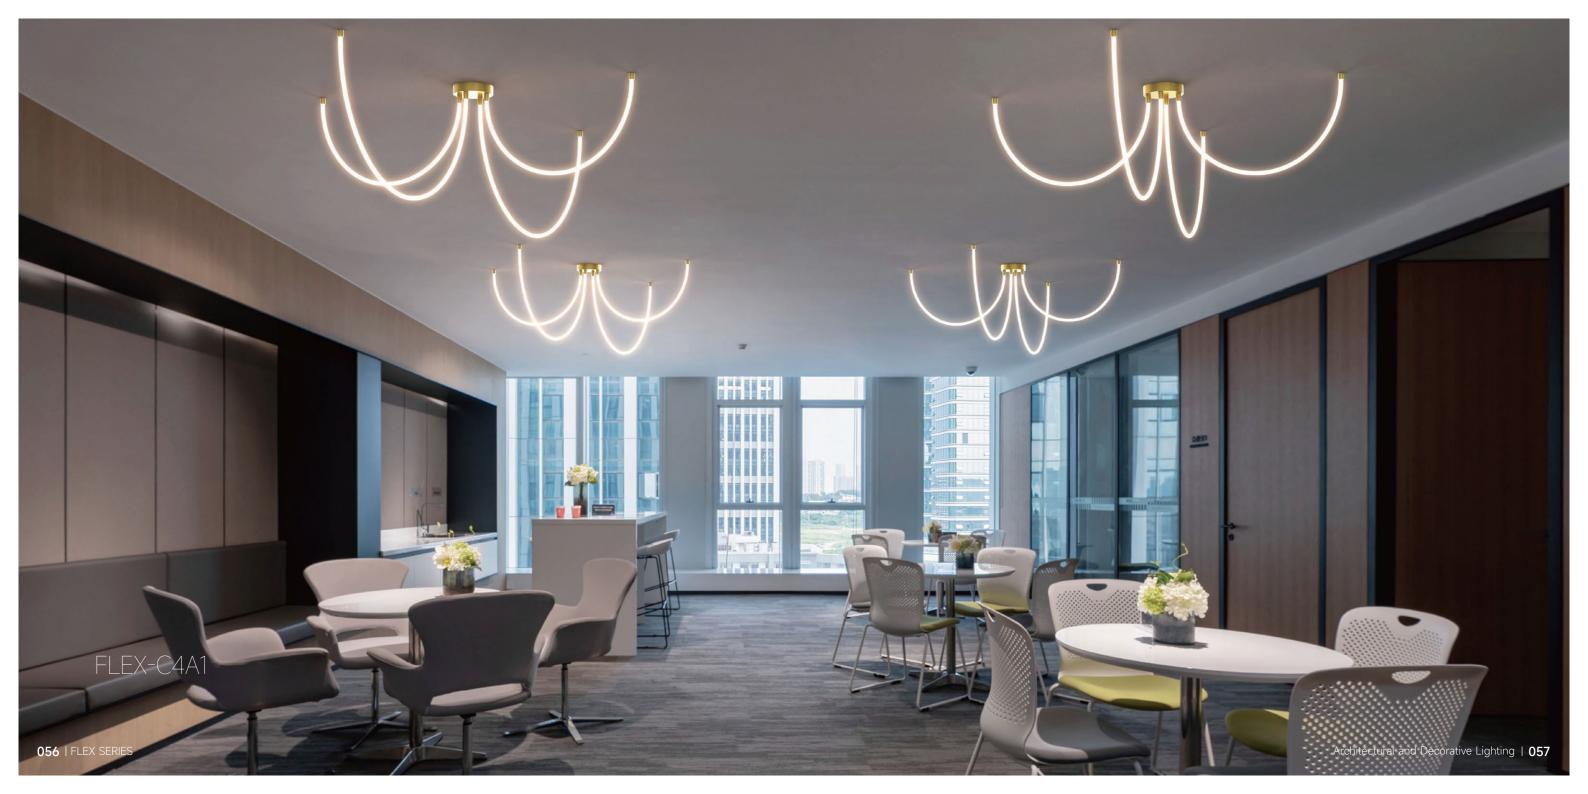

#### **FLEX** Flexible Neon Strip

**Basic version** 042-055

Plus version 056-057

DC48V track inserts