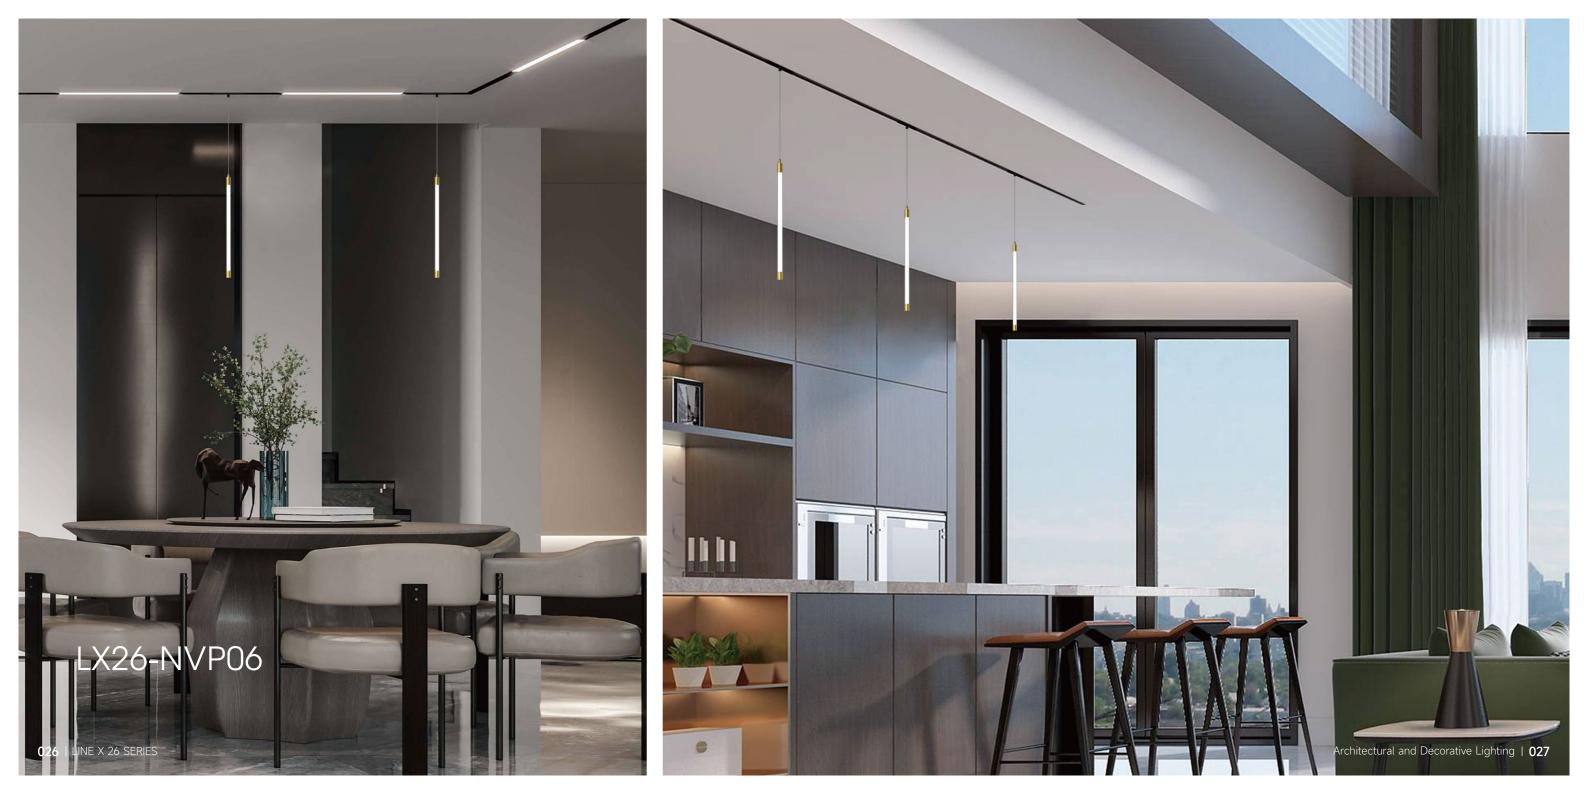

Neon Strip







**Basic version** 042-055

Plus version 056-057

DC48V track inserts

#### **ORBIT** Compact Surface Downlight





ORBIT-S 060-067

ORBIT-M 060-067

#### FINO Decorative Glass Ball





068-075



LX26-SPD120-P 068-075



LX26-SPD120-T 068-075





#### PLUTO Ourdoor Light for Garden







083-087



083-087

# LINE X 26

48V Low Voltage Track System

Shine a light on quality

Quality is not an act, it is a habit.

unctional and Decorative options for the growing LINE X 26 system



### LX26-WRD72

Module is closely attached so as to get clean ceiling







LX26-MINNIE150GL





### LX26-SURI60-S



### LX26-SURI60-M







LX26-PD300





## LX26-SPD120/150/200









### LX26-PDS40

Combination of accent functional lighting and atmosphere decorative lighting







## LX26-NHP12









# LINE X 19 series

Compact size profile

24V Low Voltage Track System

Residential Lighting Application

Available in On-Off, Triac Dim



## LINE X 10

Extremely thin profile

24V Low Voltage Track System

Residential Lighting Application

Available in On-Off, Triac Dim





# SKYLINE S S E R I E S

Discover a new level of freedom of light

Be evolved with a functional network

Having a creative and fun concept





Illuminate your space with flexibility
360° circular lighting neon strip
Creative design and Casual combination



















# ORBIT S E R I E S

Light up your world with Orbit
Simplicity is the ultimate sophistication
Pure lines and Essential geometry





## **ORBIT**







O64 | ORBIT SERIES Architectural and Decorative Lighting | O65