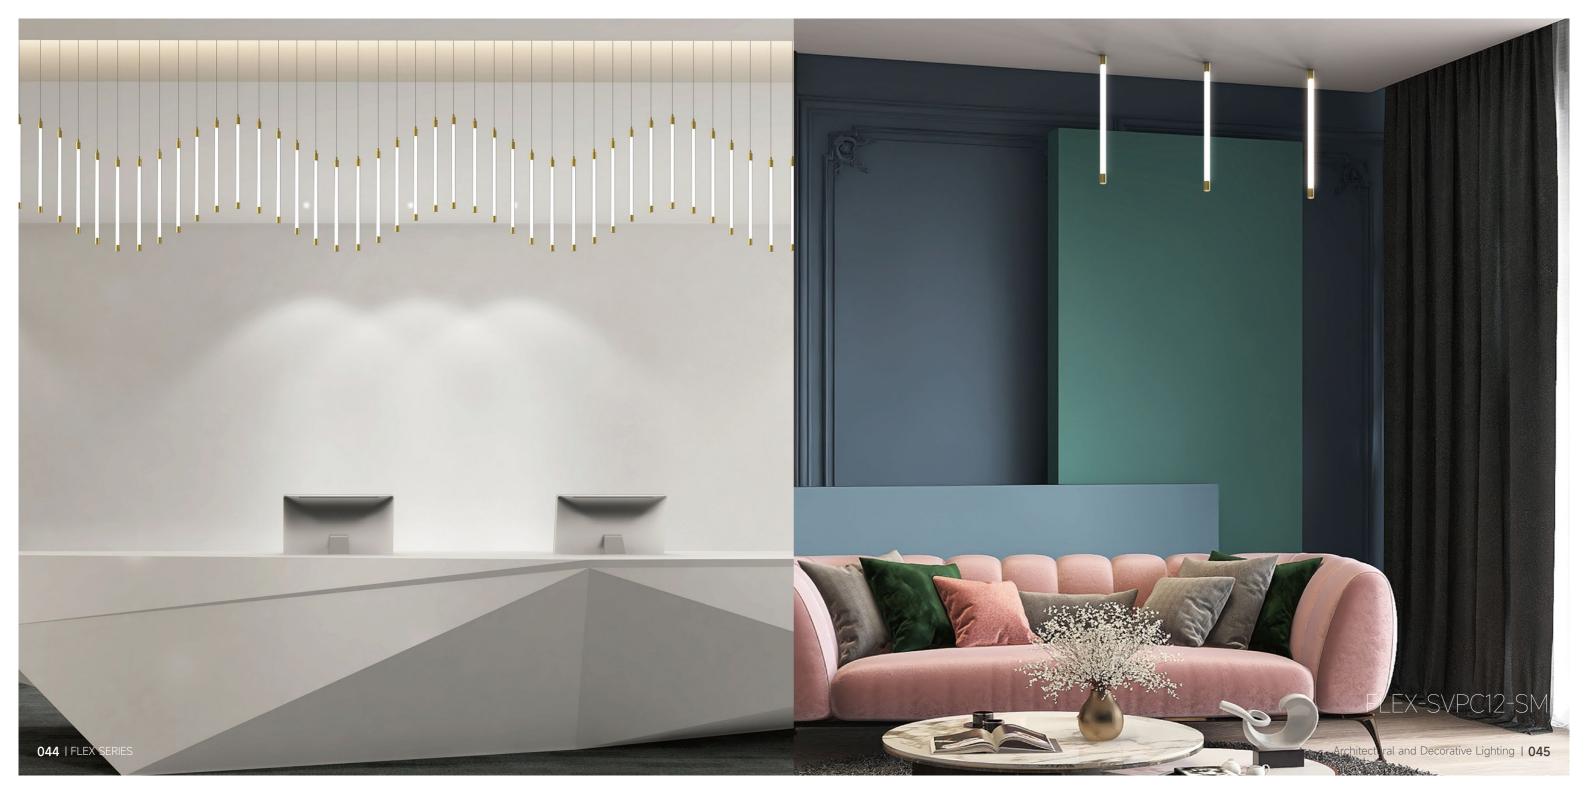

#### **FLEX** Flexible Neon Strip

**Basic version** 042-055

Plus version 056-057

DC48V track inserts