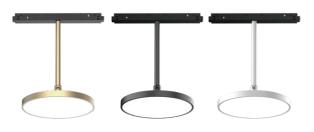

023



LX26-NHU12 024-025



LX26-NVP06 026-027



LX26-NHP12 028-029



Page.032-033

#### LINE X19/LINE X10



DC24V System 034-039

### SKYLINE



DC24V System 040-041



#### **FLEX** Flexible Neon Strip







**Basic version** 042-055

Plus version 056-057

DC48V track inserts

#### **ORBIT** Compact Surface Downlight





ORBIT-S 060-067

ORBIT-M 060-067

#### FINO Decorative Glass Ball





068-075



LX26-SPD120-P 068-075



LX26-SPD120-T 068-075





#### PLUTO Ourdoor Light for Garden







083-087



083-087

# LINE X 26

48V Low Voltage Track System

Shine a light on quality

Quality is not an act, it is a habit.

unctional and Decorative options for the growing LINE X 26 system



### LX26-WRD72

Module is closely attached so as to get clean ceiling







LX26-MINNIE150GL





### LX26-SURI60-S



### LX26-SURI60-M







LX26-PD300





## LX26-SPD120/150/200









### LX26-PDS40

Combination of accent functional lighting and atmosphere decorative lighting







## LX26-NHP12









# LINE X 19 series

Compact size profile

24V Low Voltage Track System

Residential Lighting Application

Available in On-Off, Triac Dim



## LINE X 10

Extremely thin profile

24V Low Voltage Track System

Residential Lighting Application

Available in On-Off, Triac Dim





# SKYLINE S S E R I E S

Discover a new level of freedom of light

Be evolved with a functional network

Having a creative and fun concept





Illuminate your space with flexibility
360° circular lighting neon strip
Creative design and Casual combination



















# ORBIT S E R I E S

Light