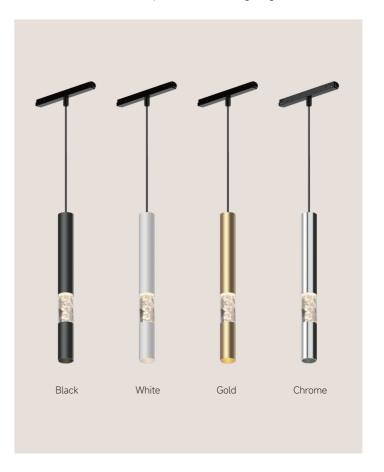

ible Neon Strip







**Basic version** 042-055

Plus version 056-057

DC48V track inserts

#### **ORBIT** Compact Surface Downlight





ORBIT-S 060-067

ORBIT-M 060-067

#### FINO Decorative Glass Ball





068-075



LX26-SPD120-P 068-075



LX26-SPD120-T 068-075





#### PLUTO Ourdoor Light for Garden







083-087



083-087

# LINE X 26

48V Low Voltage Track System

Shine a light on quality

Quality is not an act, it is a habit.

unctional and Decorative options for the growing LINE X 26 system



### LX26-WRD72

Module is closely attached so as to get clean ceiling







LX26-MINNIE150GL





### LX26-SURI60-S



### LX26-SURI60-M







LX26-PD300





## LX26-SPD120/150/200









### LX26-PDS40

Combination of accent functional lighting and atmosphere decorative lighting







## LX26-NHP12









# LINE X 19 series

Compact size profile

24V Low Voltage Track System

Residential Lighting Application

Available in On-Off, Triac Dim



## LINE X 10

Extremely thin profile

24V Low Voltage Track System

Residential Lighting Application

Available in On-Off, Triac Dim





# SKYLINE S S E R I E S

Discover a new level of freedom of light

Be evolved with a functional network

Having a creative and fun concept





Illuminate your space with flexibility
360° circular lighting neon strip
Creative design and Casual combination



















# ORBIT S E R I E S

Light up your world with Orbit
Simplicity is the ultimate sophistication
Pure lines and Essential geometry





## **ORBIT**







O64 | ORBIT SERIES Architectural and Decorative Lighting | O65