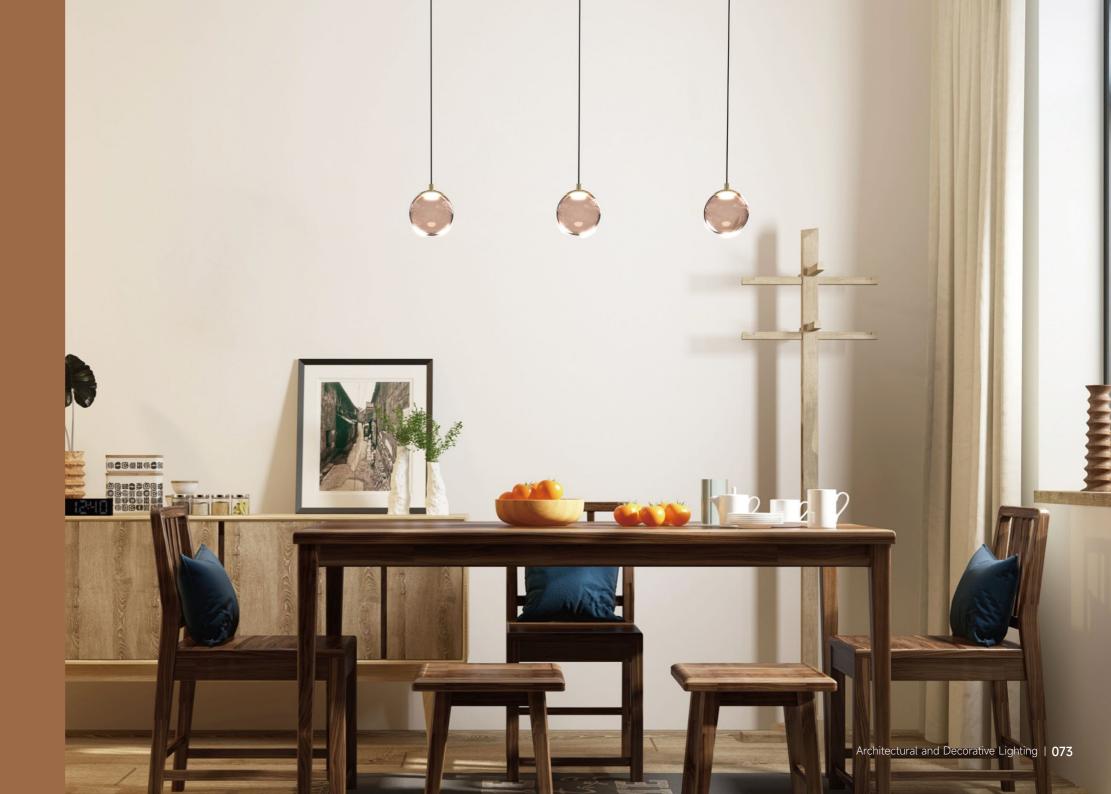

#### FINO Decorative Glass Ball

068-075

LX26-SPD120-P 068-075

LX26-SPD120-T 068-075

## **FINO**

Features glass masks in four different colors. Customers can choose their favorite match.