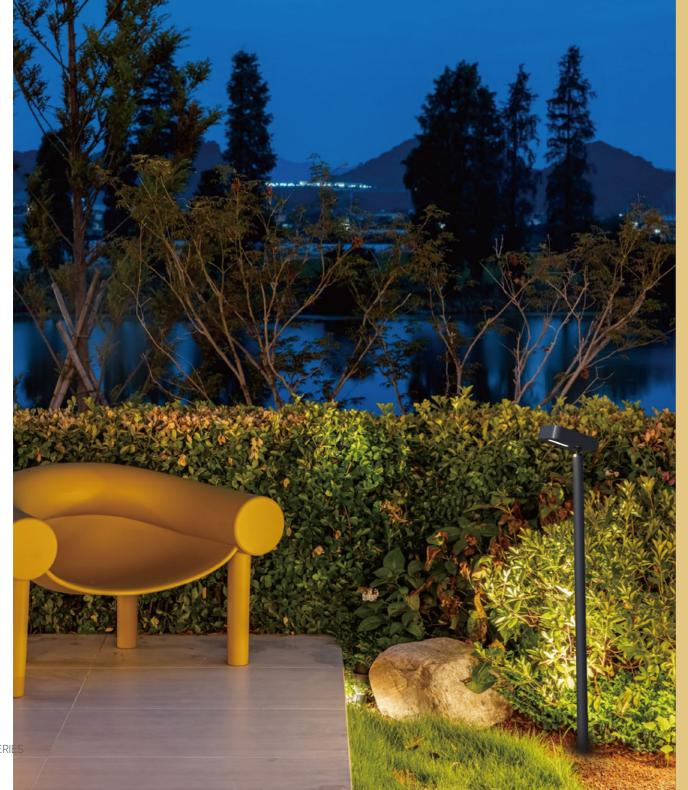

## PLUTO S E R I E S

Typically weather-resistant and durable design,
making PLUTO perfect for use in a variety of outdoor settings.

Compact and aesthetic appeal,
highlighting residential and architectural features of buildings or landscapes.

## PLUTO

## **PLUTO**

Super narrow beam angle focuses bright light on specific targets, creating unique visual effects and highlighting key features in outdoor settings.

For complete product portfolio, please refers to our electronic catalogue.