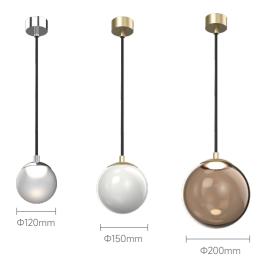

#### FINO Decorative Glass Ball

068-075

LX26-SPD120-P 068-075

LX26-SPD120-T 068-075

## **FINO**

Features glass masks in four different colors. Customers can choose their favorite match.