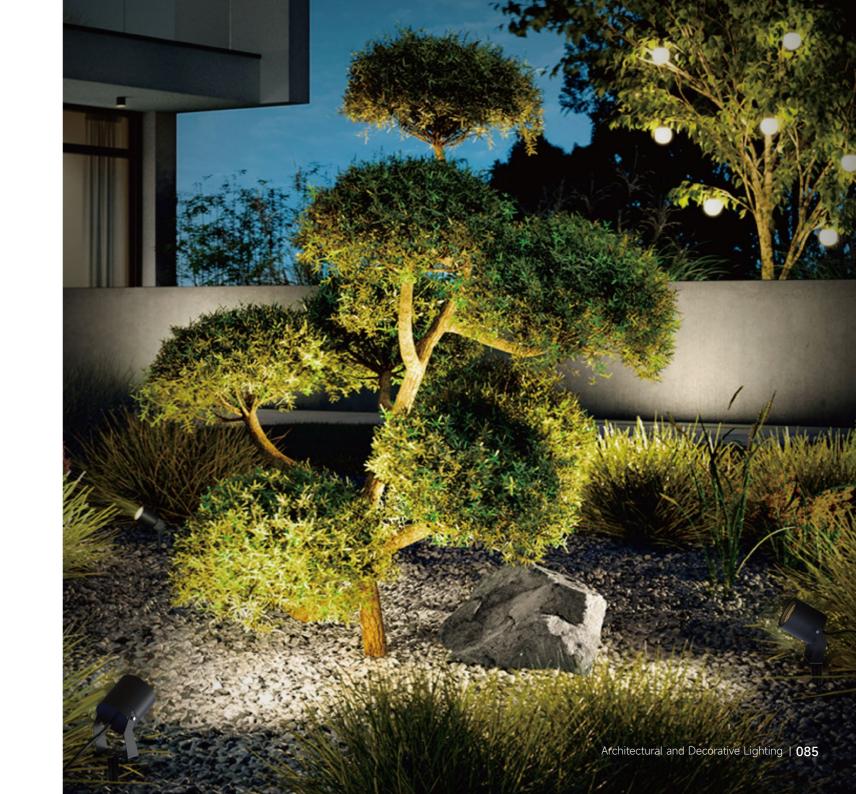

## PLUTO S E R I E S

Typically weather-resistant and durable design,
making PLUTO perfect for use in a variety of outdoor settings.

Compact and aesthetic appeal,
highlighting residential and architectural features of buildings or landscapes.

## PLUTO

## **PLUTO**

Super narrow beam angle focuses bright light on specific targets, creating unique visual effects and highlighting key features in outdoor settings.

For complete product portfolio, please refers to our electronic catalogue.