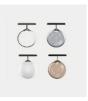

## **FINO**

Features glass masks in four different colors. Customers can choose their favorite match.