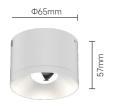

## **ORBIT**

O64 | ORBIT SERIES Architectural and Decorative Lighting | O65

Finely crafted lights for a polished look

Four aesthetic colors

Three various sizes