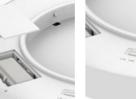

Easy Installation Twist and lock design Loop in & loop out wiring design

Emergency back-up (optional)

CCT Switch Selectable CCT:3000K/3500K/4000K

LUMI

- · Lumi is Lucia's little sister, more cost effective.
- Back-lit ceiling light with height of 65mm suitable for almost everywhere.
- Microprismatic optic contributes to high visual comfort. • Surface-mounted, pendant optional.