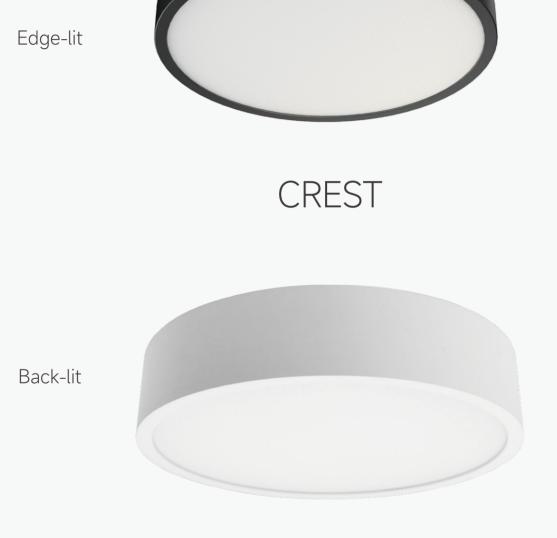

## CREST

- Round fixture with a microprismatic diffuser is ideal for workstations. • CREST's innovative technology make it
- flat and minimalistic design. • It integrated multiple installation
- options and dimming modes.
- The surface mounted and suspended fixture come with loop in & loop out
- design, easy installation.