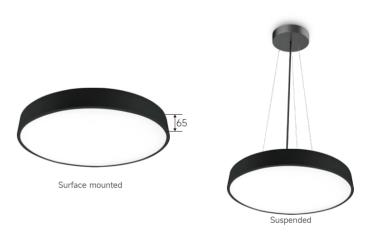

Easy Installation Twist and lock design Loop in & loop out wiring design

Emergency back-up (optional)

CCT Switch Selectable CCT:3000K/3500K/4000K

LUMI

- · Lumi is Lucia's little sister, more cost effective.
- Back-lit ceiling light with height of 65mm suitable for almost everywhere.
- Microprismatic optic contributes to high visual comfort. • Surface-mounted, pendant optional.

LUMI 300 Φ300mm **9W** 1030lm 13W 1400lm

LUMI 400 Ф400mm 18W 2200Lm 26W 2700Lm

LUMI