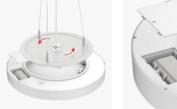

Easy Installation Twist and lock design Loop in & loop out wiring design

Emergency back-up (optional)

CCT Switch Selectable CCT:3000K/3500K/4000K

LUMI

- · Lumi is Lucia's little sister, more cost effective.
- Back-lit ceiling light with height of 65mm suitable for almost everywhere.
- Microprismatic optic contributes to high visual comfort. • Surface-mounted, pendant optional.