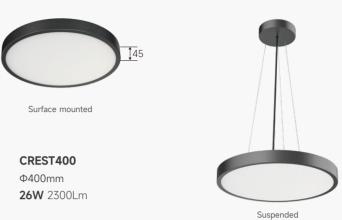

## CREST

- Round fixture with a microprismatic diffuser is ideal for workstations. • CREST's innovative technology make it
- flat and minimalistic design. • It integrated multiple installation
- options and dimming modes.
- The surface mounted and suspended fixture come with loop in & loop out
- design, easy installation.

Easy Installation Twist and lock design Loop in & loop out wiring design

Emergency back-up (optional)

CCT Switch Selectable CCT:3000K/3500K/4000K

LUMI

- · Lumi is Lucia's little sister, more cost effective.
- Back-lit ceiling light with height of 65mm suitable for almost everywhere.
- Microprismatic optic contributes to high visual comfort. • Surface-mounted, pendant optional.